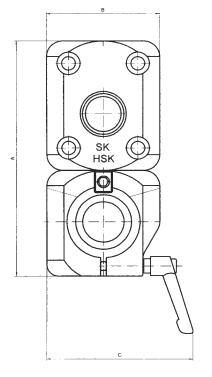

## Adjustable Mounting Fixture for Standard and HSK Taper

The Adjustable Mounting Fixture from Transatlantic Connection rotates a full 360 degrees for easy access to all sides of the toolholder. Designed for bench-top mounting.

| Taper                | Α   | В   | С   | D   | Bolt Centers | Weight  | Order Number |
|----------------------|-----|-----|-----|-----|--------------|---------|--------------|
| HSK 63 and #40 Taper | 209 | 98  | 140 | 100 | 60x70mm      | 8 kg    | 540.120.163  |
| HSK100 and #50 Taper | 265 | 124 | 180 | 134 | 85x70mm      | 13.6 kg | 540.120.190  |

Dimensions in mm

Bolt hole Ø12.5mm, counterbore Ø19mm (both sizes).