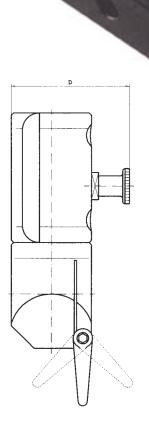

## Adjustable Mounting Fixture for Standard and HSK Taper

The Adjustable Mounting Fixture from Transatlantic Connection rotates a full 360 degrees for easy access to all sides of the toolholder. Designed for bench-top mounting.

| Taper                | Α   | В   | С   | D   | Bolt Centers | Weight  | Order Number |
|----------------------|-----|-----|-----|-----|--------------|---------|--------------|
| HSK 63 and #40 Taper | 209 | 98  | 140 | 100 | 60x70mm      | 8 kg    | 540.120.163  |
| HSK100 and #50 Taper | 265 | 124 | 180 | 134 | 85x70mm      | 13.6 kg | 540.120.190  |

Dimensions in mm

Bolt hole Ø12.5mm, counterbore Ø19mm (both sizes).