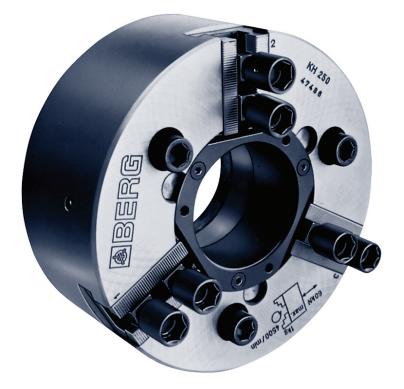

Rev. 12-1101 Page 1 of 1 Uncontrolled Document

TAC Rockford manufacturers runout arbors for chucks as a special order item. Please contact us for further information.