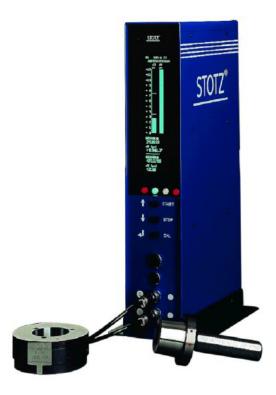

Rev. 12-1101 Page 1 of 1 Uncontrolled Document

Gauging kit for HSK spindles with pneumatic measuring system.

## **Taper Air Jet Mandrel**

Hard Chrome plated with 2 measuring levels according to ISO 12164-2 in accordance with Sketch Nr. 1395 with hose 1.5 meters long and quick connect coupler for connect to the MSG measuring column.

### **Taper Master Ring**

With calibration step, according to ISO 12164-2 in accordance to Sketch Nr. 1396, hardened and aged steel with international certificate.

### Pre-measurement device for spindle

HSK spindle according to ISO 12164-2 and Sketch 1578 including dial indicator and certificate. (No master.)