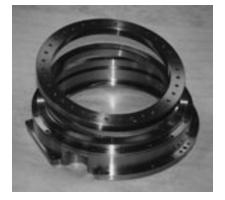

## Transatlantic Connection supplies both standard and custom Hirth couplings

Standard Hirth couplings from 50 to 1000 mm

Special Hirth couplings per customer drawings

Custom 3-piece Hirth couplings

Transatlantic Connections, Inc. is your *premier source* for Hirth couplings!

Custom couplings? Not a problem! We routinely manufacture custom pieces per customer drawings, including 3 piece couplings and diameters up to 1,150 mm. All couplings come with a certificate of dimension specifics for your records.