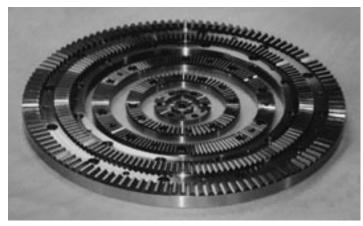

## Transatlantic Connection supplies both standard and custom Hirth couplings

Standard Hirth couplings from 50 to 1000 mm

Special Hirth couplings per customer drawings

Custom 3-piece Hirth couplings

Transatlantic Connections, Inc. is your *premier source* for Hirth couplings!

Our state-of-the-art manufacturing plant is located in the Northern industrial belt of Spain's Basque region-THE center of the growing Spanish machine tool industry.

We manufacture standard Hirth couplings in all diameters from 50 to 1,000 mm, and with 24 to 720 teeth (depending on the diameter).

Custom couplings? Not a problem! We routinely manufacture custom pieces per customer drawings, including 3 piece couplings and diameters up to 1,150 mm. All couplings come with a certificate of dimension specifics for your records.