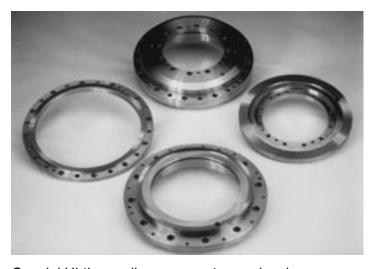

## Transatlantic Connection supplies both standard and custom Hirth couplings

Standard Hirth couplings from 50 to 1000 mm

Special Hirth couplings per customer drawings

Custom 3-piece Hirth couplings

Transatlantic Connections, Inc. is your *premier source* for Hirth couplings!

Custom couplings? Not a problem! We routinely manufacture custom pieces per customer drawings, including 3 piece couplings and diameters up to 1,150 mm. All couplings come with a certificate of dimension specifics for your records.